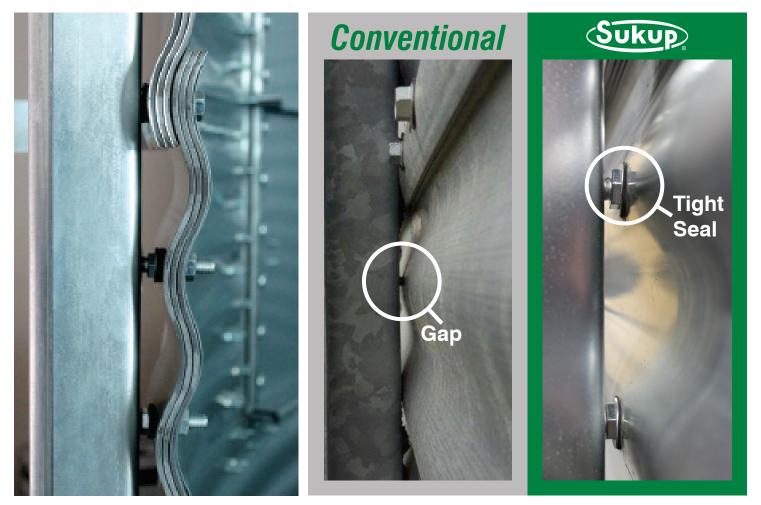

## WHAT IT DOES

The Sukup Double End Stud Bolt<sup>™</sup> is for use on laminated bin sheets and solves the potential problem of water weeping behind the stiffeners and into the bin causing spoiled grain. The patented design features a rubber-backed steel washer in the middle of the bolt that is set between the stiffener and sidewall sheets. This provides a tight seal directly to the outer sidewall sheet behind the stiffener. eliminating water infiltration between the sheets and into the grain.