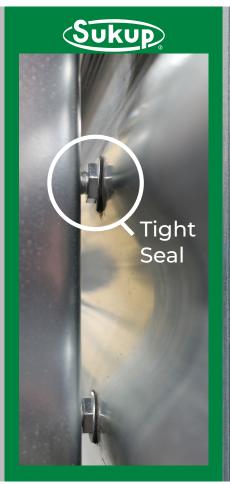

#### WHAT IT DOES

The **Sukup Double End Stud Bolt**™ is for use on laminated bin sheets and solves the potential problem of water weeping behind the stiffeners and into the bin causing spoiled grain. The patented design features a rubber-backed steel washer in the middle of the bolt that is set between the stiffener and sidewall sheets. This provides a tight seal directly to the outer sidewall sheet behind the stiffener, eliminating water infiltration between the sheets and into the grain.