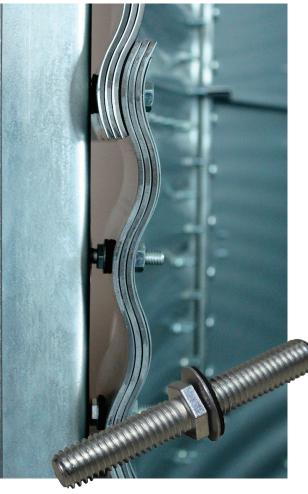

#### WHAT IT DOES

The **Sukup Double End Stud Bolt**™ is for use on laminated bin sheets and solves the potential problem of water weeping behind the stiffeners and into the bin causing spoiled grain. The patented design features a rubber-backed steel washer in the middle of the bolt that is set between the stiffener and sidewall sheets. This provides a tight seal directly to the outer sidewall sheet behind the stiffener, eliminating water infiltration between the sheets and into the grain.