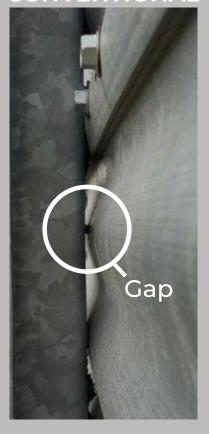

## CONVENTIONAL

#### WHAT IT DOES

The **Sukup Double End Stud Bolt**™ is for use on laminated bin sheets and solves the potential problem of water weeping behind the stiffeners and into the bin causing spoiled grain. The patented design features a rubber-backed steel washer in the middle of the bolt that is set between the stiffener and sidewall sheets. This provides a tight seal directly to the outer sidewall sheet behind the stiffener, eliminating water infiltration between the sheets and into the grain.