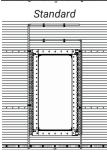

#### EASY AND INEXPENSIVE TO INSTALL

- Airways may be used with large or small grain
- Two lengths available; 10'6" and 12'; Both extend to the same height on the bin wall
- For ease of installation we offer optional prepunched flashing
- Standard 10'6" tubes extend approximately 1" below the flashing
- Optional 12' Airways® extend through the flashing and rest solidly on the concrete floor, giving additional support to the bin wall
- Brackets fasten to existing bin bolts
- Protect the areas around the ladder and door with an Airways Door Kit

Sukup® Airways Door Kit

An Airways Door Kit was not used in this bin. Notice the spoilage in the area not covered by Airways

**NOTE**: Airways are not a substitute for bin wall stiffeners when stiffeners are recommended.