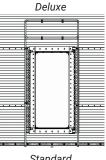

#### EASY AND INEXPENSIVE TO INSTALL

- Airways may be used with large or small grain
- Two lengths available; 10'6" and 12'; Both extend to the same height on the bin wall
- For ease of installation we offer optional prepunched flashing
- Standard 10'6" tubes extend approximately 1" below the flashing
- Optional 12' Airways® extend through the flashing and rest solidly on the concrete floor, giving additional support to the bin wall
- Brackets fasten to existing bin bolts
- Protect the areas around the ladder and door with an Airways Door Kit

Sukup® Airways Door Kit

An Airways Door Kit was not used in this bin. Notice the spoilage in the area not covered by Airways

**NOTE**: Airways are not a substitute for bin wall stiffeners when stiffeners are recommended.