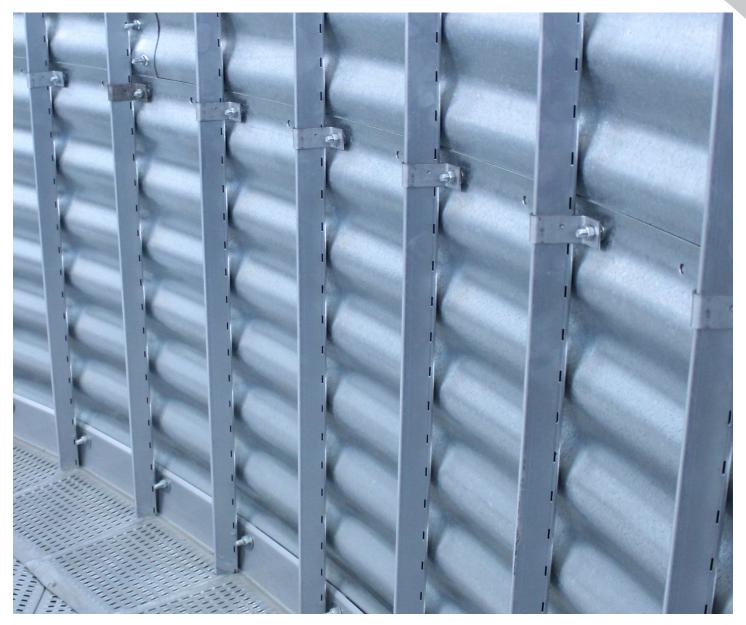

# AIRWAYS® AIR TUBES CAN PAY FOR THEMSELVES IN ONE YEAR

Airways® Air Tubes are a system of perforated triangular-shaped steel tubes that pipe drying air along the bin wall. Airways work like the defroster on a car, piping warm air where it is needed to remove moisture. Removing the moisture eliminates bin wall spoilage, so Airways can pay for themselves in a very short period.

#### MORE AIRFLOW

- Triangular-shaped opening provides more open area than competing tubes with round sleeves in the opening; More open area means more airflow
- Small slots at predetermined intervals allow just the right amount of air up the bin wall to take out the extra moisture

#### EASY AND INEXPENSIVE TO INSTALL

- Airways may be used with large or small grain
- Two lengths available; 10'6" and 12'; Both extend to the same height on the bin wall
- For ease of installation we offer optional prepunched flashing
- Standard 10'6" tubes extend approximately 1" below the flashing
- Optional 12' Airways® extend through the flashing and rest solidly on the concrete floor, giving additional support to the bin wall
- Brackets fasten to existing bin bolts
- Protect the areas around the ladder and door with an Airways Door Kit