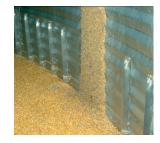

Sukup® Airways Door Kit

An Airways Door Kit was not used in this bin. Notice the spoilage in the area not covered by Airways

**NOTE**: Airways are not a substitute for bin wall stiffeners when stiffeners are recommended.