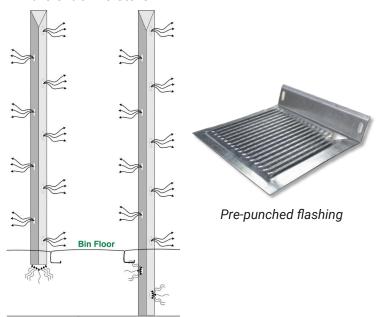

#### EASY AND INEXPENSIVE TO INSTALL

- Airways may be used with large or small grain
- Two lengths available; 10'6" and 12'; Both extend to the same height on the bin wall
- For ease of installation we offer optional prepunched flashing
- Standard 10'6" tubes extend approximately 1" below the flashing
- Optional 12' Airways® extend through the flashing and rest solidly on the concrete floor, giving additional support to the bin wall
- Brackets fasten to existing bin bolts
- Protect the areas around the ladder and door with an Airways Door Kit